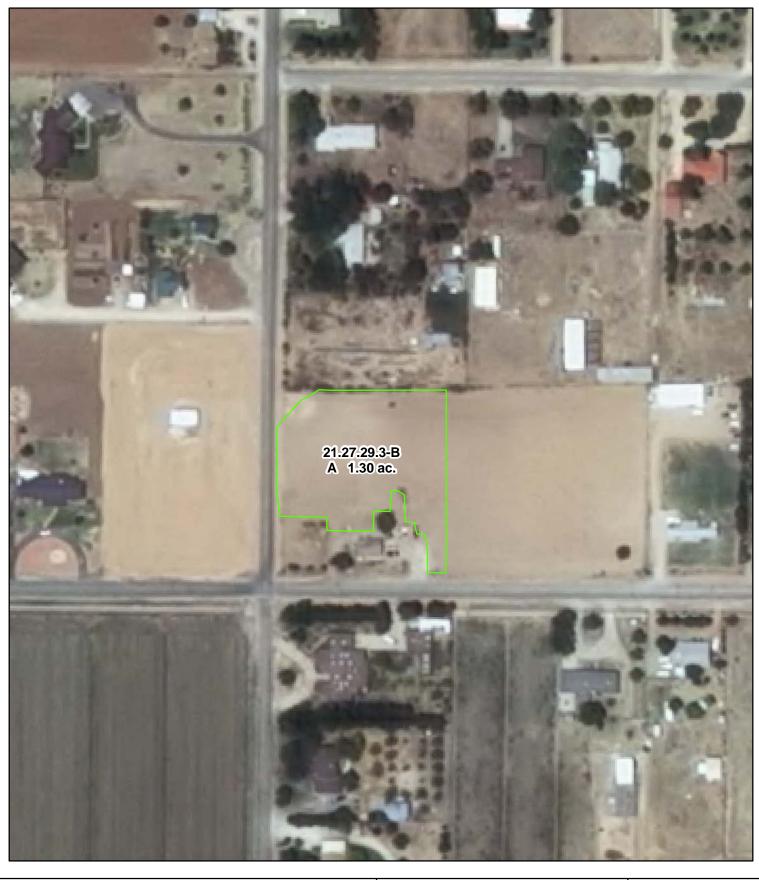

## f. Location and Amount of Irrigated Acreage:

Section 29, Township 21S, Range 27E, N.M.P.M.

Pt. SW1/4

1.30 acres

Total: 1.30 acres

As shown on the attached revised Hydrographic Survey Map for Subfile No. 21.27.29.3-B, and the CID Section Hydrographic Survey Map Sheet No. 39 (1999-2011), included in Part F of this Appendix, representing the Court record as of the date of the filing of this Decree.

## g. Amount of Water:

As set forth in Part B of this Appendix.

| -                | end<br>Point of Diversion | 2009 Digital Orthophotography | - 2       | STATE OF NEW MEXICO                          | Alice H. Fierro                   |
|------------------|---------------------------|-------------------------------|-----------|----------------------------------------------|-----------------------------------|
|                  | Canals / Ditches          | Grid Interval $= 1000$        |           | Office of the State Engineer                 | Subfile 21.27.29.3-B              |
| Tract Boundaries |                           | Scale 1 " = 150 '             |           | John R. D'Antonio, Jr., P.E., State Engineer | 12/20/2010                        |
|                  | Surface Water Only        |                               | $\otimes$ | Pecos River Stream System                    | of the State Eng.                 |
|                  | Supplemental Groundwater  | 1:1,800                       |           | Carlsbad Irrigation District                 | STUCIES STATE                     |
|                  | Reservoir / Pond          | 100 50 0 100                  |           | Hydrographic Survey                          |                                   |
|                  | No Right                  | Feet                          | Į         | Township 21 D.D.                             | Effectivate Stream Commission PAE |